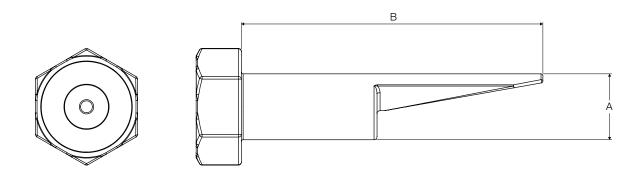

## **Technical Information**

|           | A    |                               | В     |       | Weight |
|-----------|------|-------------------------------|-------|-------|--------|
| Model No. | mm   | Inch                          | mm    | Inch  | Kg     |
| H-103     | 0.8  | 3/4                           | 80.0  | 3 1/4 | 0.2    |
| H-104     | 22.2 | 7/8                           | 88.9  | 3 1/2 | 0.3    |
| H-105     | 25.4 | 1                             | 101.6 | 4     | 0.4    |
| H-106     | 28.6 | 1 1/8                         | 127.0 | 5     | 0.6    |
| H-107     | 31.8 | 1 1/4                         | 139.7 | 5 1/2 | 0.9    |
| H-108     | 34.9 | 1 3/8                         | 158.8 | 6 1/4 | 1.1    |
| H-109     | 38.1 | 1 1/2                         | 165.1 | 6 1/2 | 1.5    |
| H-110     | 41.3 | 1 <sup>5</sup> / <sub>8</sub> | 184.1 | 7 1/4 | 1.9    |
| H-111     | 44.4 | 1 3/4                         | 200.0 | 7 7/8 | 2.3    |
| H-112     | 47.6 | 1 7/8                         | 212.7 | 8 3/8 | 2.8    |
| H-113     | 50.8 | 2                             | 228.6 | 9     | 3.5    |

PLEASE NOTE: Figures provided are for guidance only, please refer to individual tool charts. All data is given in good faith and without acceptance of responsibility on the part of HTL.