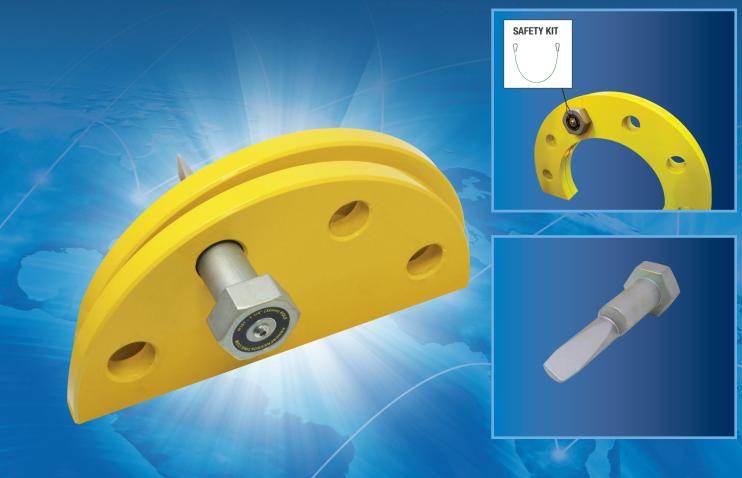

## Flange Alignment Pins

Hands Free Bolting's Flange Alignment Pins compensate for the misalignment of bolt holes. The Flange Alignment Pin is designed with a tapered end, allowing access to offset bolt holes and when simply turned 180° the Pin aligns the two bolt holes together.

Eliminating the need for a hammer operation, and with a Safety Tether attachment feature, Hands Free Bolting's Flange Alignment Pins increase onsite safety and speed up bolting processes.

Safety Kits – An extra layer of protection

Add the Flange Alignment Safety Kit to ensure that the tool can be tethered, preventing dropped objects.